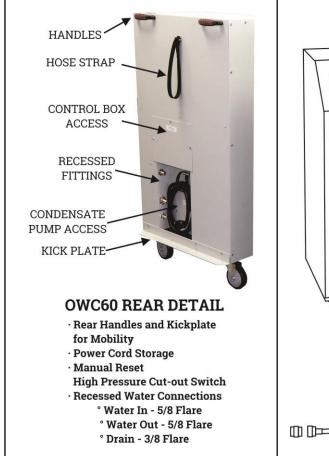

### **TECHNICAL SPECIFICATIONS**

| COOLING CAPACITY                                                               | 60,100 BTUH                                  |
|--------------------------------------------------------------------------------|----------------------------------------------|
| VOLTAGE<br>AMPS<br>TOTAL WATTS                                                 | 208-230V, 60Hz, 1PH<br>23.7<br>5000          |
| IN RUSH AMPS<br>PLUG TYPE<br>EER                                               | 165<br>6-30P, LCDI<br>12.0                   |
| COMPRESSOR<br>COMPRESSOR HP<br>COMPRESSOR LRA                                  | SCROLL<br>5<br>158                           |
| EVAP CFM - HIGH<br>EVAP MOTOR HP                                               | 1950<br>1                                    |
| CONDENSER WATER FLOW<br>AT 60°F WATER IN<br>AT 85°F WATER IN                   | 3.8 GPM<br>15 GPM                            |
| WATER LINE CONNECTIONS<br>WATER IN<br>WATER OUT<br>DRAIN<br>CONDENSATE REMOVAL | 5/8 MF<br>5/8 MF<br>3/8 MF<br>PUMP AUTOMATIC |
| CONDENSATE REMOVAL                                                             | 20' VERTICAL LIFT                            |
| REFRIGERANT CHARGE                                                             | 52 oz R-410A                                 |
| HEIGHT<br>WIDTH<br>DEPTH                                                       | 51-1/2 in<br>27 in<br>29 in                  |
| NET WEIGHT                                                                     | 375 lb                                       |

#### **PRODUCT FEATURES**

- OA SOLID STATE ELECTRONIC CONTROLLER
- OA MANUAL OR AUTO 6-SPEED FAN CONTROL
- OA LARGE LED DISPLAY
- OA SWIVEL BALL BEARING CASTERS WITH LOCKING FRONTS
- OA INTERNAL CONDENSATE PUMP WITH OVERFLOW ALERT
- OA WATER REGULATING VALVE
- **OA HIGH PRESSURE SAFETY SWITCH**
- OA WASHABLE ELECTROSTATIC AIR FILTER